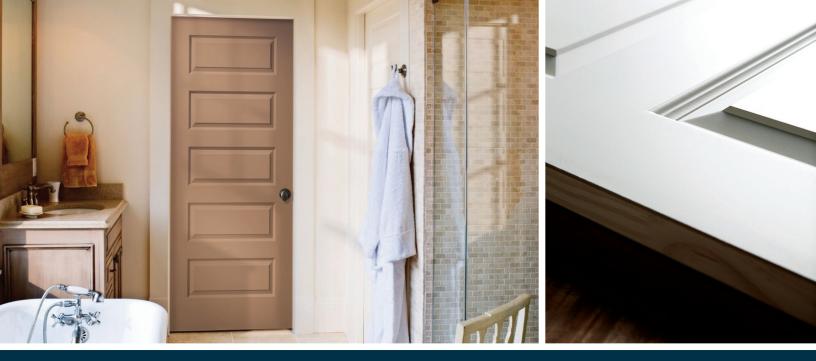

## Benton

Linked to the Craftsman movement but with a twist, the Benton 5-panel raised molded profile from Lynden Door employs traditional bead and cove style sticking, which brings a stylish sophistication to any interior space.

- True raised panels with a smooth finish.
- 5-Panel raised profile is at home in contemporary architecture and time honored spaces.
- Made from molded high density fiberboard. Resists shrinking, swelling, cracking and joint separation.
- Passage and bifold doors offered in 6'8" height and up to 7'0" & 8'0"
- Wide top and bottom rails allow trimming of up to 1" on each end.
- Engineered wood design outperforms wood doors while offering superior value.
- Door facings contain No Added Urea Formaldehyde (NAUF).