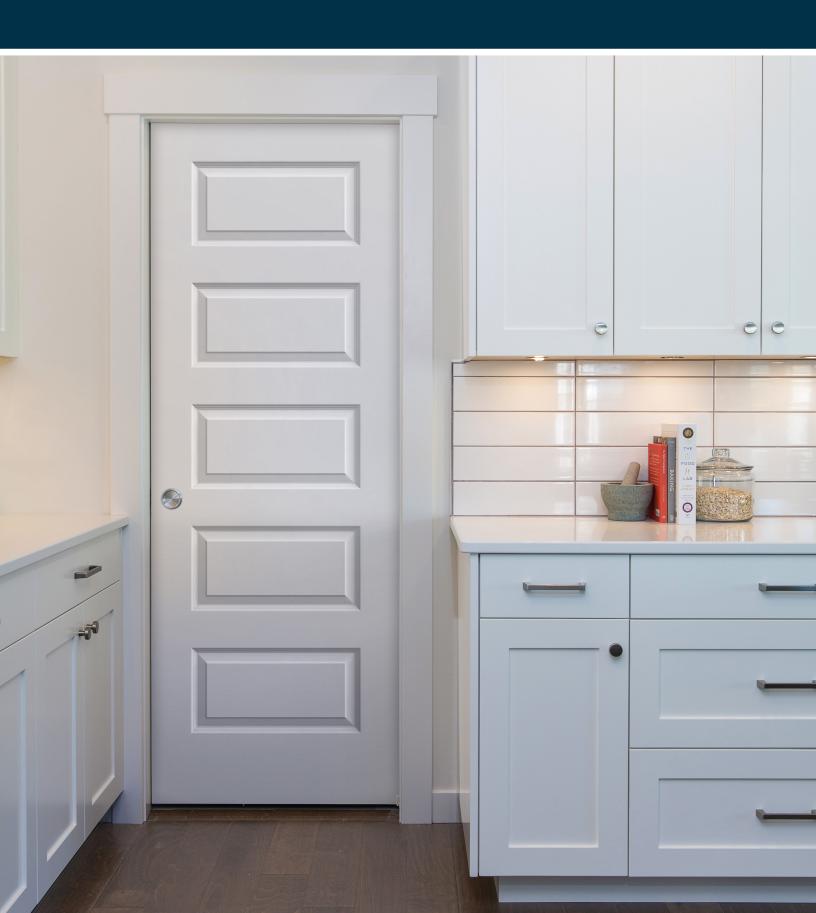

## Benton

Linked to the Craftsman movement but with a twist, the Benton 5-panel raised molded profile from Lynden Door employs traditional bead and cove style sticking, which brings a stylish sophistication to any interior space.

- True raised panels with a smooth finish.
- 5-Panel raised profile is at home in contemporary architecture and time honored spaces.
- Made from molded high density fiberboard. Resists shrinking, swelling, cracking and joint separation.
- Passage and bifold doors offered in 6'8" height and up to 7'0" & 8'0"
- Wide top and bottom rails allow trimming of up to 1" on each end.
- Engineered wood design outperforms wood doors while offering superior value.
- Door facings contain No Added Urea Formaldehyde (NAUF).