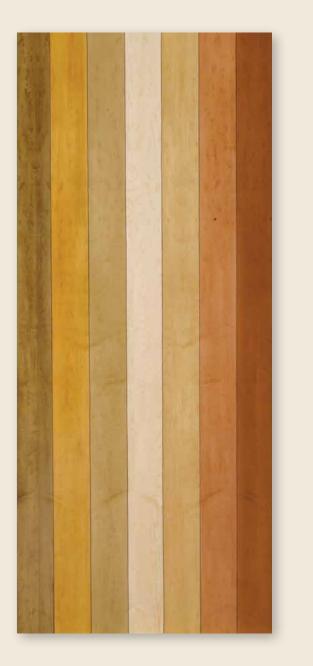

# Pacific Collection

The Pacific Collection is a carefully composed array of seven preset stain colors, applied to any natural wood veneer. To illustrate the effect of each of the stain colors on light, medium and dark species, please see the following illustrations of: **Natural Birch**, **Red Oak** and **White Maple**.

#### NATURAL BIRCH

CLEAR | 00

GOLDEN | 10

HOMESTEAD | 20

AUTUMN | 30

SIENA | 40

ESPRESSO | 50

ESPRESSO | 50

MAGENTA | 60

### **RED OAK**

AUTUMN | 30

CLEAR | 00

GOLDEN | 10

HOMESTEAD | 20

SIENA | 40

MAGENTA | 60

## WHITE MAPLE

Photographs are a close approximation of stain colors. Do not make final color selection based on this page. Contact Lynden Door for stain veneer samples to provide a closer representation of the finished appearance. COLOR and GRAIN may vary from the EXAMPLES shown above.