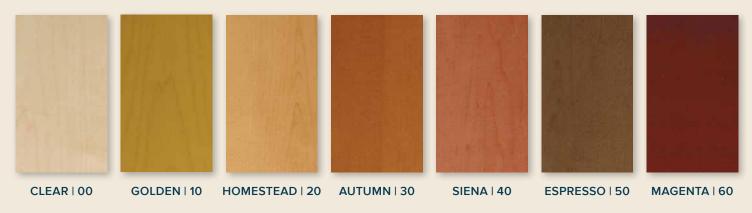

## WHITE MAPLE

Photographs are a close approximation of stain colors. Do not make final color selection based on this page. Contact Lynden Door for stain veneer samples to provide a closer representation of the finished appearance. COLOR and GRAIN may vary from the EXAMPLES shown above.