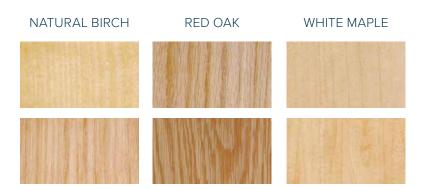

# Pacific Collection

The Pacific Collection is a carefully composed array of seven preset stain colors, applied to any natural wood veneer. To illustrate the effect of each of the stain colors on light, medium and dark species, please see the following illustrations of: **Natural Birch**, **Red Oak** and **White Maple**.

Wood is a natural material with varying color and grain patterns, even in veneers taken from the same tree. The appearance of the finished doors can vary due to these characteristics. The photos shown above are examples of this variation, in veneers of the same cut, same species.