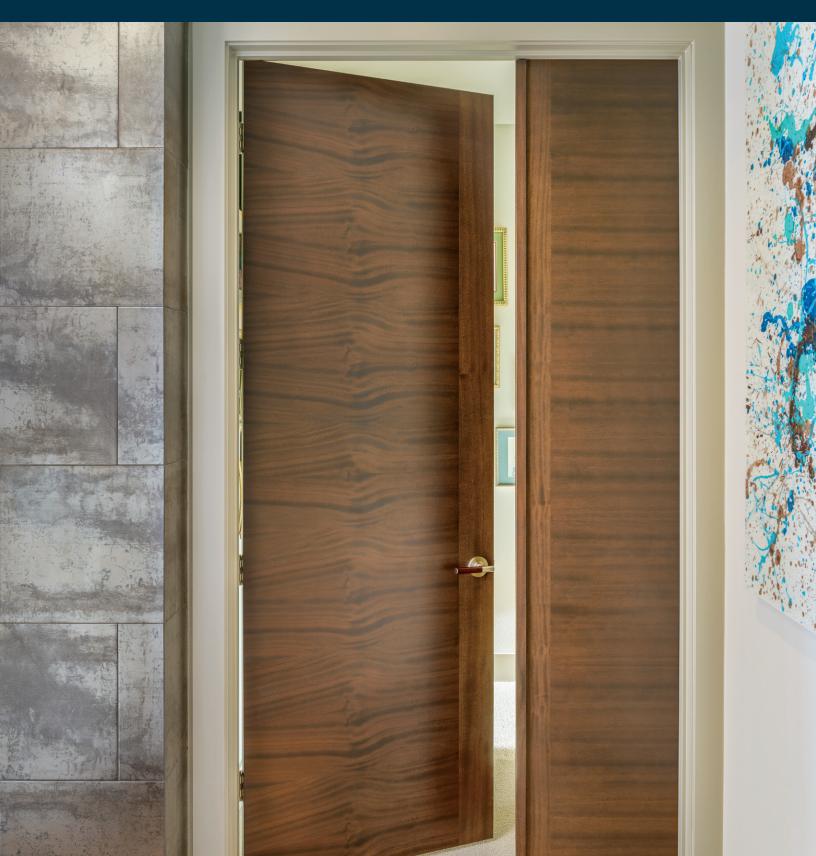

## StileLine®

RESIDENTIAL | COMMERCIAL | ARCHITECTURAL

European styling with an opposing grain in four attractive species: Walnut, White Maple, African Mahogany and White Oak.

WALNUT

## Create a bold, modern look.

- High quality wood veneer provides the warmth and beauty of natural wood.
- Horizontal grain pattern with 6" wide vertical stile to accommodate hardware locations.
- 1-3/8" and 1-3/4" thickness, hollow and solid core options available.
- Wide top and bottom rails allow trimming of up to 1" on each end.
- Offered in 6'8", 7'0" and 8'0" heights in passage and bi-fold door sizes.
- CARB compliant construction.
- Custom factory finish and machining available. Contact your factory representative for more information.