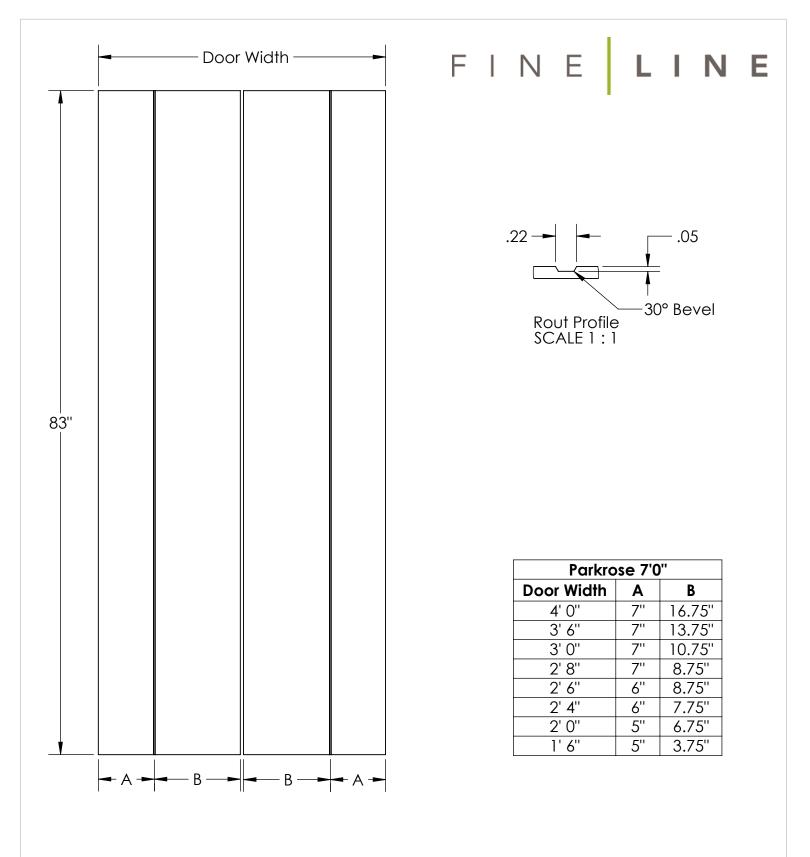

#### Notes:

- 1. Dimensions are to Centerline of Rout Profile
- Line symmetry tolerance ± 1/32"
  Groove Depth ± .020