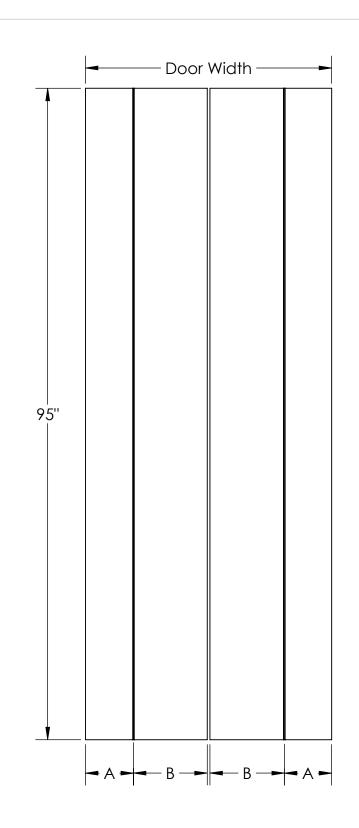

#### Notes:

- 1. Dimensions are to Centerline of Rout Profile
- 2. Line symmetry tolerance  $\pm 1/32''$ 3. Groove Depth  $\pm .020$

A04-00031 01/16/17