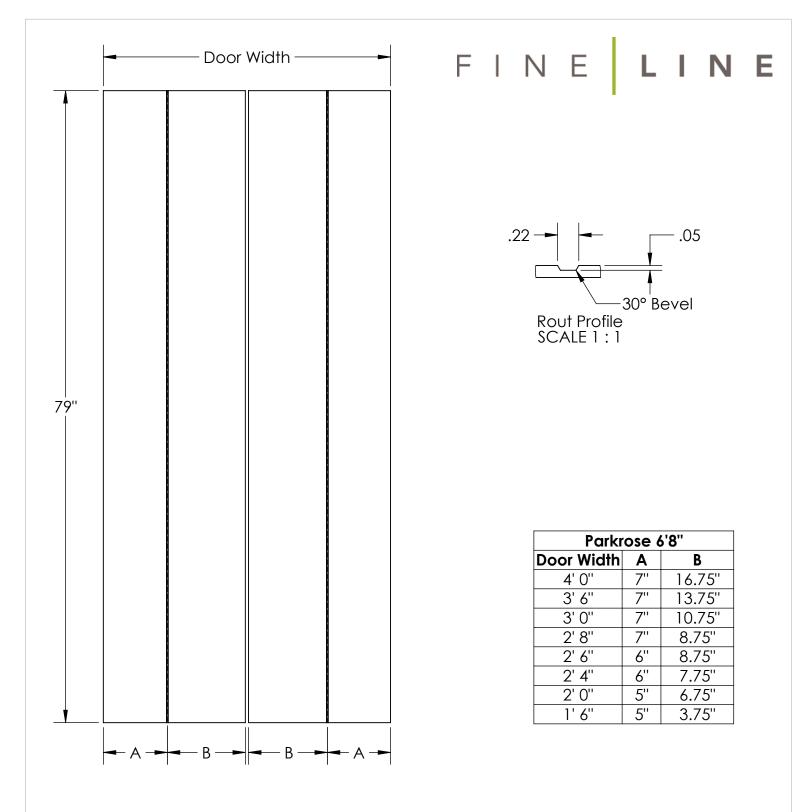

#### Notes:

- 1. Dimensions are to Centerline of Rout Profile
- Line symmetry tolerance ± 1/32"
  Groove Depth ± .020

A04-00031 01/16/17

## FINE LINE

| Parkrose 8'0" |     |        |
|---------------|-----|--------|
| Door Width    | Α   | В      |
| 4' 0''        | 7"  | 16.75" |
| 3' 6"         | 7"  | 13.75" |
| 3' 0''        | 7"  | 10.75" |
| 2' 8"         | 7"  | 8.75"  |
| 2' 6"         | 6'' | 8.75"  |
| 2' 4''        | 6"  | 7.75"  |
| 2' 0''        | 5'' | 6.75"  |
| 1' 6"         | 5"  | 3.75"  |