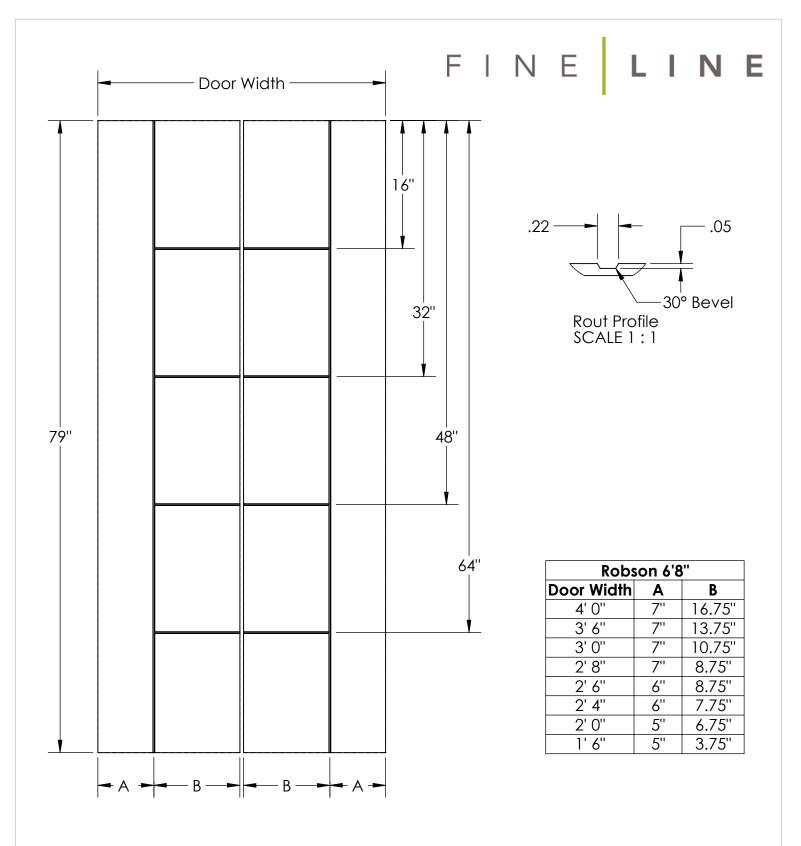

### Notes:

- 1. Dimensions are to Centerline of Rout Profile
- Line symmetry tolerance ± 1/32"
  Groove Depth ± .020

### DIMENSIONS ARE IN: Inches DOOR TOLERANCES WIDTH (FILLWIDTH): ±1/16 WIDTH (FILLWIDTH): ±1/32 HEIGHT: ±1/16 SQLARE: ±1/8 A04-00032 01/16/17

# **Robson Bifolds Fineline**