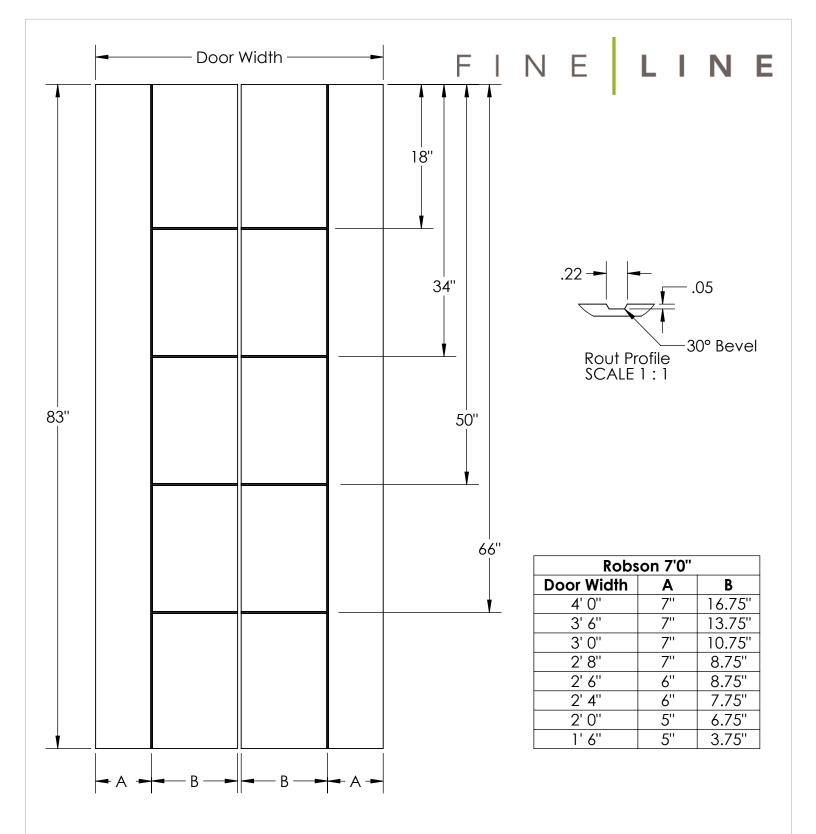

## **Robson Bifolds Fineline**

### Notes:

- 1. Dimensions are to Centerline of Rout Profile
- Line symmetry tolerance ± 1/32"
  Groove Depth ± .020

A04-00032 01/16/17