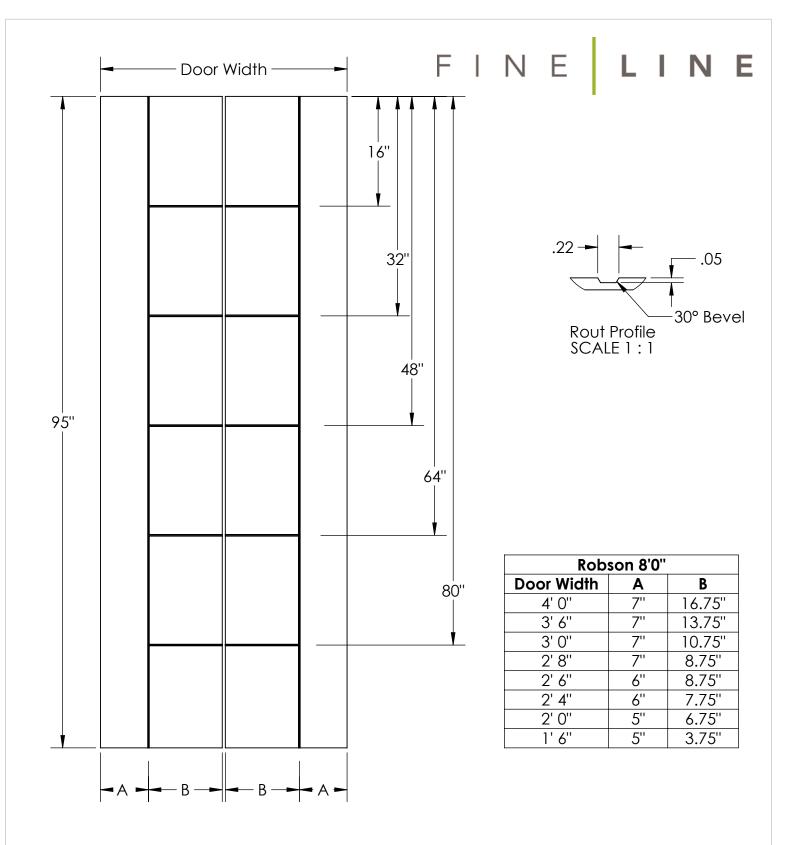

## **Robson Bifolds Fineline**

### Notes:

- 1. Dimensions are to Centerline of Rout Profile
- Line symmetry tolerance ± 1/32"
  Groove Depth ± .020

A04-00032 01/16/17