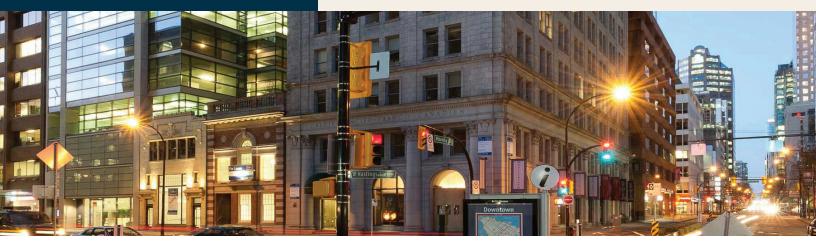

## **JAMESON HOUSE**

Vancouver, British Columbia | Products: LD2000 Fir Solid Core/ Painted Hardboard

Lord Foster led the design. Lynden Door provided the style.

One of Vancouver's newest and most forward-thinking buildings took shape in the city's downtown skyline when Lord Norman Foster's Foster + Partners created a 35-story tower adjacent to two renovated 1920s buildings. The **Jameson House** offers up 23 floors of four articulated tubes of apartments rising above offices and shops on the floors below that help merge the dramatic modern flow of Foster's creation with the history below.

One of the most iconic residential towers in Vancouver, the design spurs vibrant living through dramatic views of the bay and a design that takes into account the details of the local climate and the seasonal sun paths to curve the four residential tower bays outward, staggering them to ensure views and sunlight reach each apartment, no matter the season. The powerfully curved nature of the building provides visual intrigue when juxtaposed against the historic old-world feel of the Beaux Arts structures below of the Ceperley Rounsefell Building and the Royal Financial Building, complete with a revamp to retain their native design.

Lord Foster explains his work by

saying, "Vancouver has a spectacular location, surrounded by mountains and the sea. The design makes the most of the city's fantastic natural setting, with balconies and deep bay windows looking out toward the landscape." He says the merging of new construction with restoration and high-density with mixed-use creates a sustainable model for urban living.