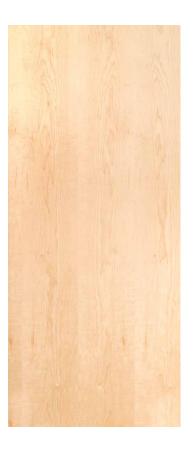

## **UNIFORM LIGHT BIRCH**

STYLE: VENEER

## FEATURES

Uniform Light Birch door skins are pre-graded prior to door construction and final shipment to minimize face defects.

Natural Birch door skins are pre-selected for consistency of color during the grading process.