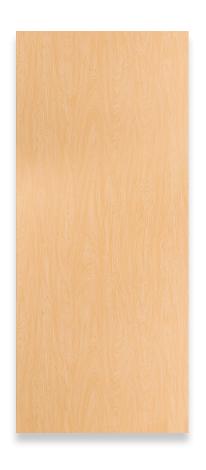

## **ALBANY MAPLE**

STYLE: PREFINISHED SMOOTH

## **FEATURES**

Closely resembles natural stained Maple woodgrain's random, complex color.

Easy to maintain, smooth durable finish with added UV topcoat to protect against scratches.

Offered in hollow or solid core construction and 1-3/8" or 1-3/4" thickness.