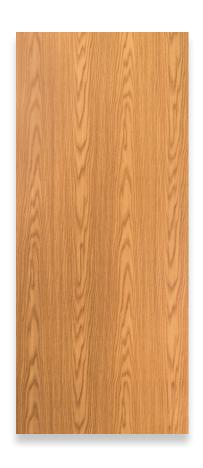

## **ALPINE OAK**

STYLE: PREFINISHED SMOOTH

## **FEATURES**

Closely resembles natural stained Oak woodgrain's random, complex color.

Easy to maintain, embossed durable finish with added UV topcoat to protect against scratches.

Offered in hollow or solid core construction and 1-3/8" or 1-3/4" thickness.