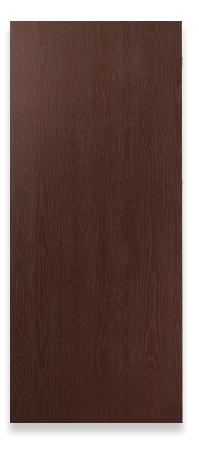

## **BEAUPORT WALNUT**

## STYLE: PREFINISHED EMBOSSED

## FEATURES

Closely resembles natural dark stained Walnut woodgrain's random, complex color and texture.

Easy to maintain, smooth durable finish with added UV topcoat to protect against scratches.

Offered in hollow or solid core construction and 1-3/8" or 1-3/4" thickness.