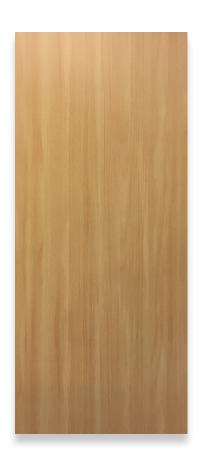

## **COASTAL HEMLOCK**

STYLE: PREFINISHED SMOOTH

## **FEATURES**

Closely resembles natural Coastal Hemlock woodgrain's random, complex color.

Easy to maintain, smooth durable finish with added UV topcoat to protect against scratches.

Offered in hollow or solid core construction and 1-3/8" or 1-3/4" thickness.