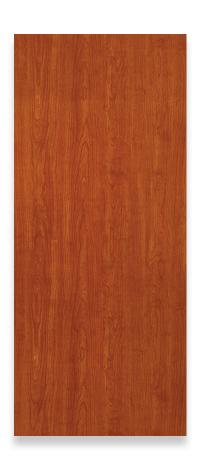

## **NEWPORT CHERRY**

STYLE: PREFINISHED SMOOTH

## **FEATURES**

Closely resembles natural Cherry woodgrain's random, complex color.

Easy to maintain, smooth durable finish with added UV topcoat to protect against scratches.

Offered in hollow or solid core construction and 1-3/8" or 1-3/4" thickness.