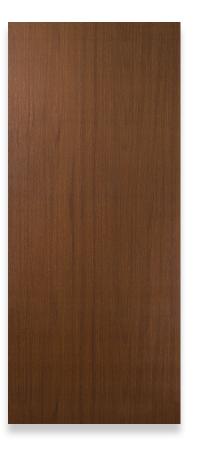

## **RIFT CUT MEDIUM WALNUT**

## STYLE: PREFINISHED TEXTURED

## FEATURES

Modern style with natural texture in an attractive straight-grain rift cut texture.

Available in four contemporary finishes. In stock, Rift Cut Slate, Rift Cut Coffee and Rift Cut Medium Walnut.