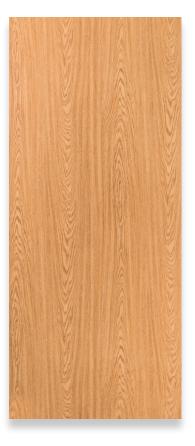

## **STRAND OAK**

## STYLE: PREFINISHED SMOOTH

## FEATURES

Closely resembles natural stained Oak woodgrain's random, complex color.

Easy to maintain, smooth durable finish with added UV topcoat to protect against scratches.

Offered in hollow or solid core construction and 1-3/8" or 1-3/4" thickness.