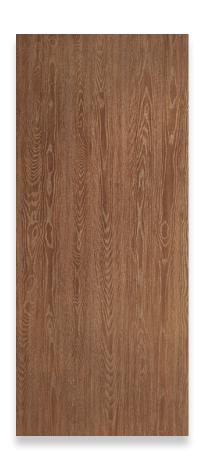

## **WESTERN OAK**

STYLE: PREFINISHED EMBOSSED

## **FEATURES**

Closely resembles natural stained Oak woodgrain's random, complex color and texture.

Easy to maintain, smooth durable finish with added UV topcoat to protect against scratches.

Offered in hollow or solid core construction and 1-3/8" or 1-3/4" thickness.